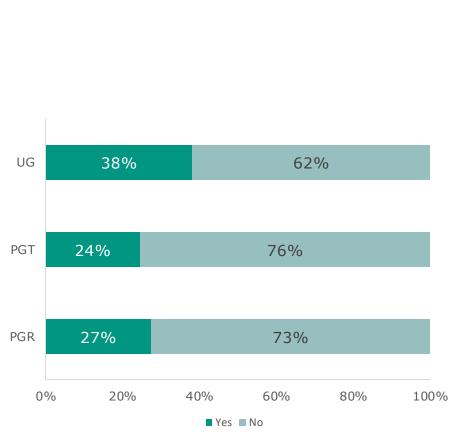

# Since joining LSE have you undertaken any volunteering? Broken down by level of study

**Figure 2** A bar chart to show the percentage of students who have participated in volunteering since joining LSE by their level of study.