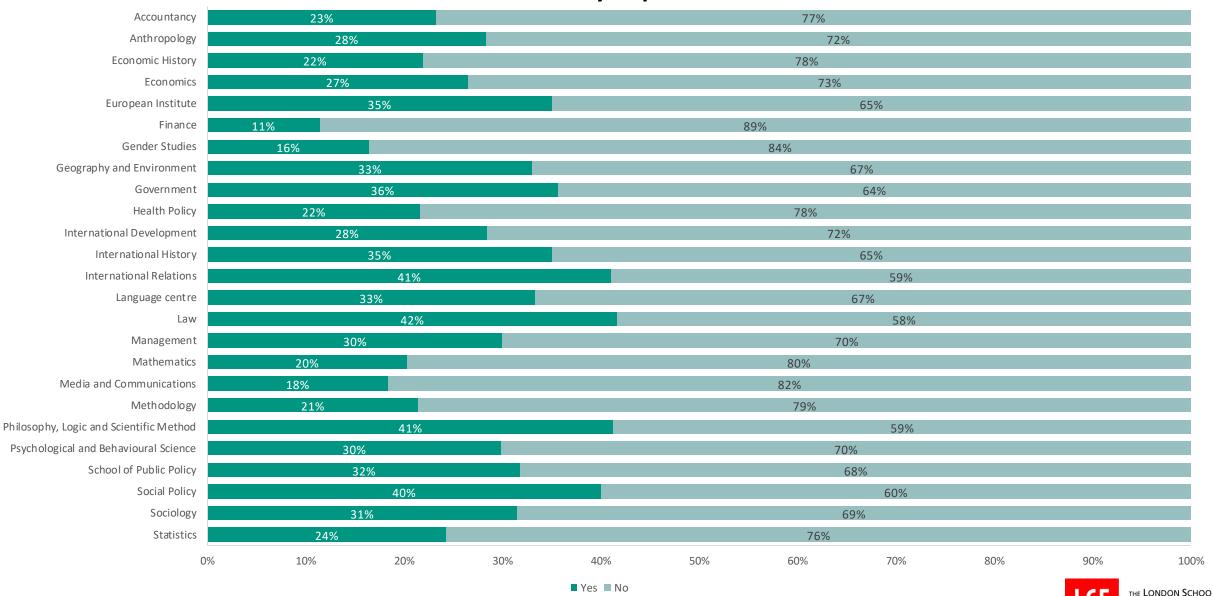

# Since joining LSE have you undertaken any volunteering? Broken down by department

OF ECONOMICS AND

POLITICAL SCIENCE

The following questions were answered by students who stated that they had undertaken volunteering while at LSE.