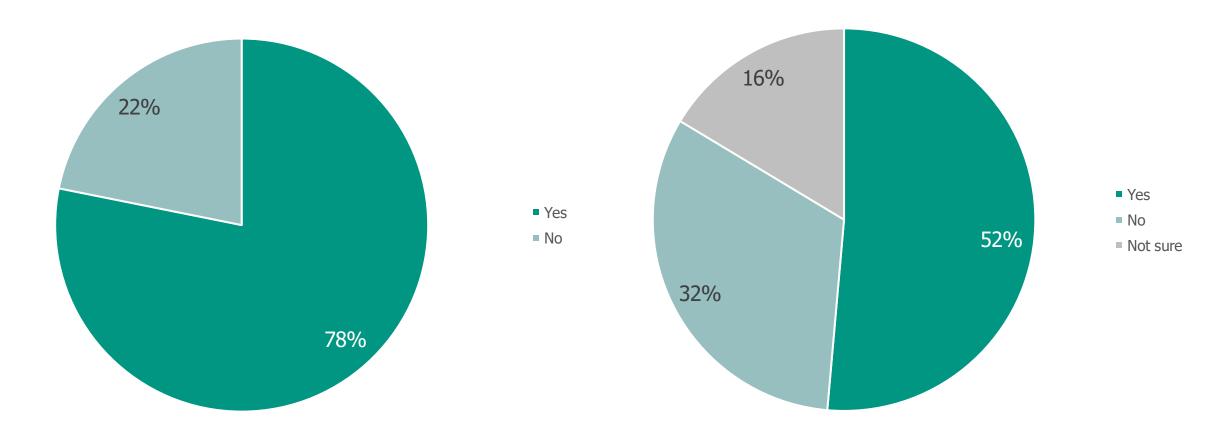

#### Did you volunteer before you came to LSE?

### Have you considered volunteering since being at LSE?

**Figure 16** A pie chart showing whether students who haven't volunteered while studying at LSE had volunteering before coming to LSE.

 $\textbf{\textit{Figure 17}} A \ \text{pie chart showing whether students who haven't volunteering while studying at LSE had considered volunteering.}$ 