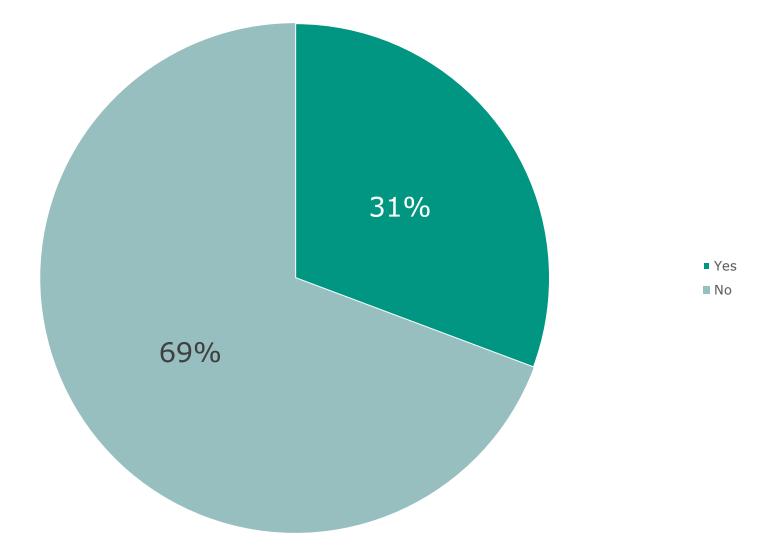

### Since joining LSE have you undertaken any volunteering?

Figure 1 A pie chart showing the percentages of students who have participated in volunteering since joining LSE.