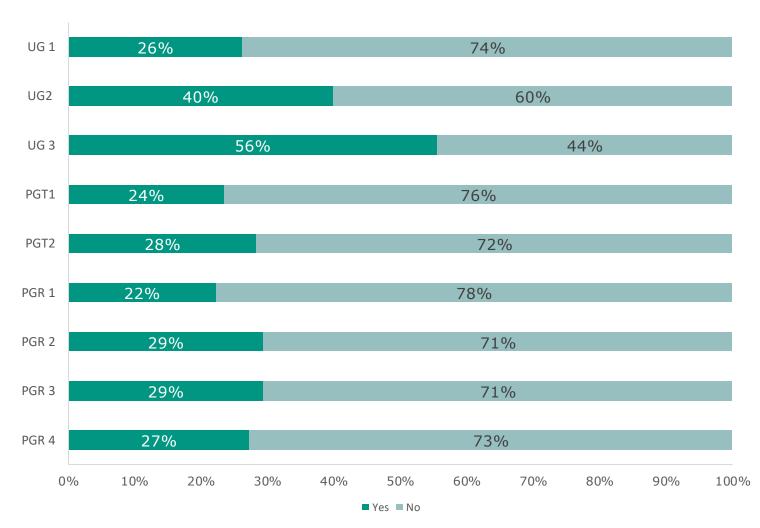

Figure 3 A bar chart to show the percentage of students who have participated in volunteering since joining LSE by their level of study and year of study.