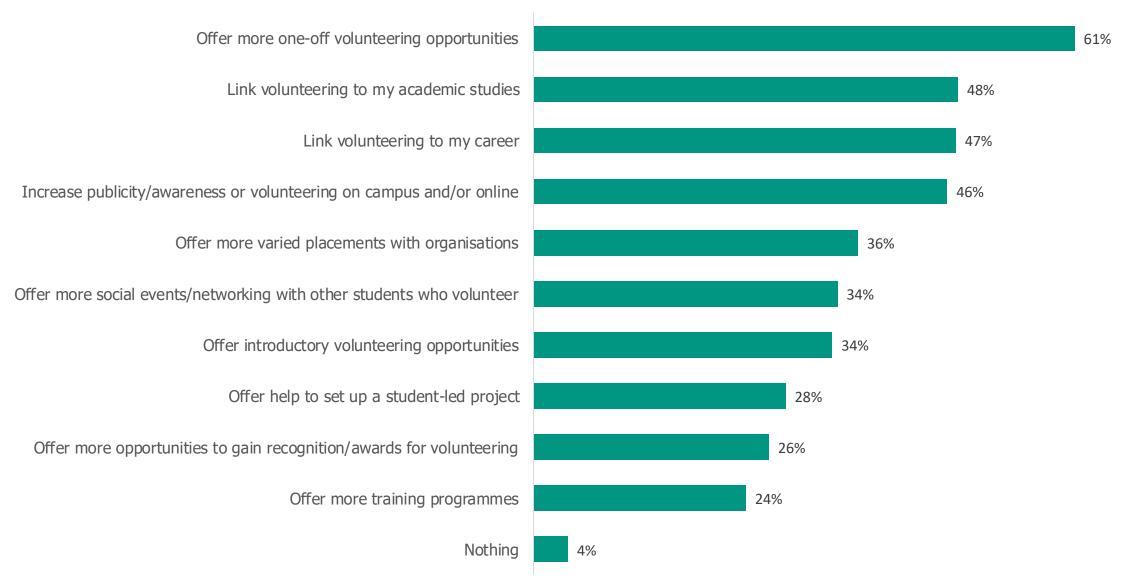

ng whether students who haven't volunteering while studying at LSE had considered volunteering.}$ 



The following questions were answered by students who stated that they had not undertaken volunteering while at LSE.



### If you were to start volunteering during your time at LSE, could you indicate which of the following would be important to you as reasons to start volunteering?





Figure 19 A bar chart to show the extent to which students who haven't volunteered while studying at LSE thought specific factors were important to them as reasons to start volunteering.

#### Are there any reasons that have put you off volunteering?







The following question was answered by all students who participated in the survey.



### What could the LSE do to encourage you to volunteer more?