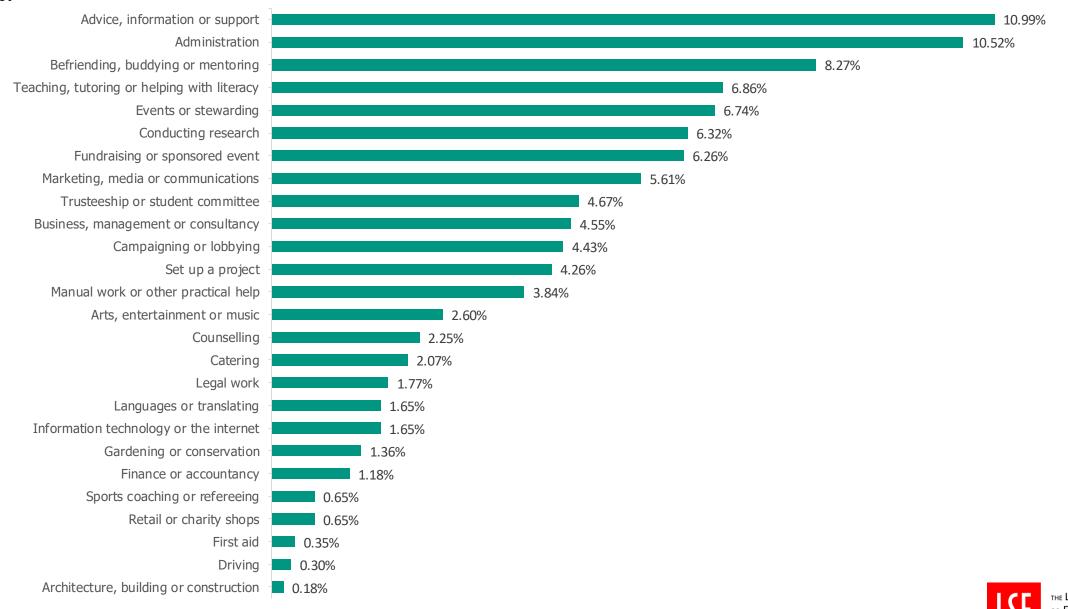

### Thinking about the activities you have completed while volunteering which of the following best describes the work you carried out?

Figure 9 A bar chart to show the types of activities students have undertaken while volunteering at LSE.