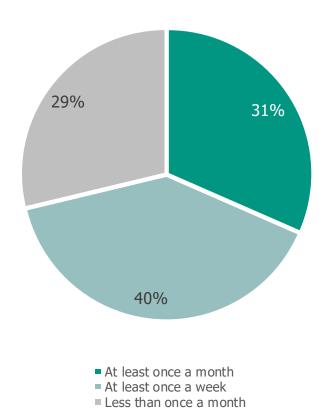

#### How often do you volunteer?

*Figure 5* A pie chart to show the frequency that students volunteered by percentage.