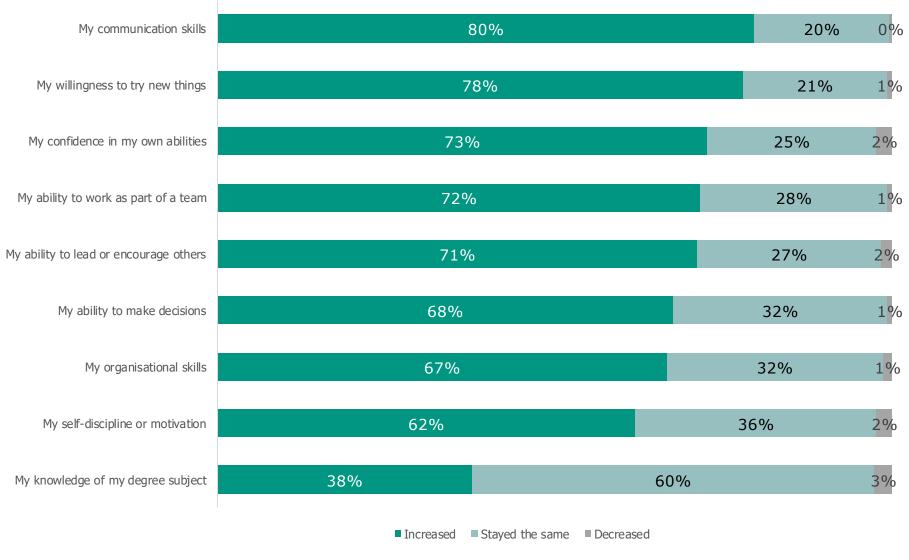

## Please indicate how far you think the following have increased, decreased or stayed the same as a result of volunteering at university.

Figure 11 A bar chart to show the extent to which students thought volunteering had impacted specific personal skills.