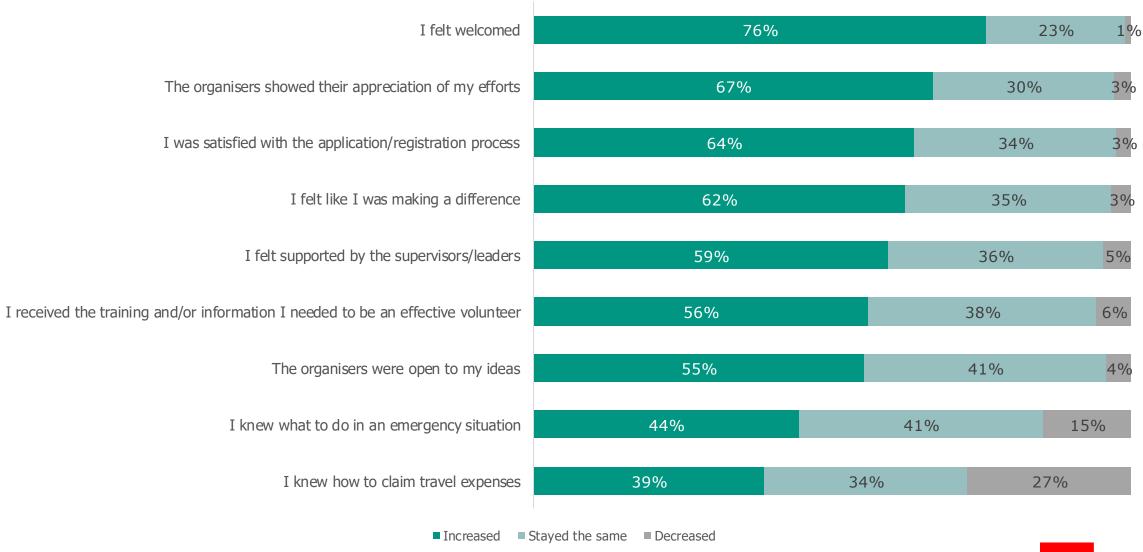

## Looking at your overall experience with the organisation/project you have volunteered with in the past year, how much would you agree with the following statements?