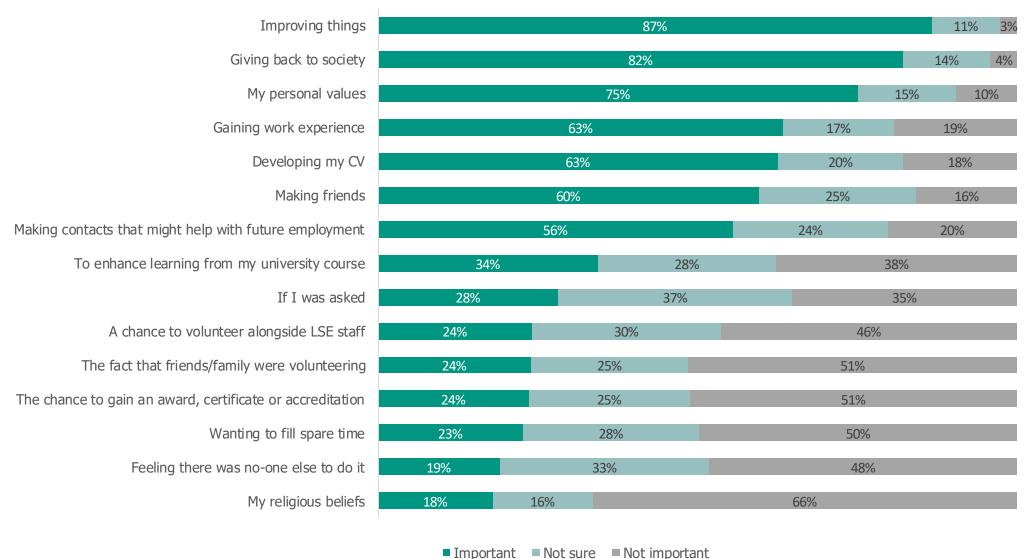

#### Can you indicate which of the following were important to you as reasons for starting volunteering?