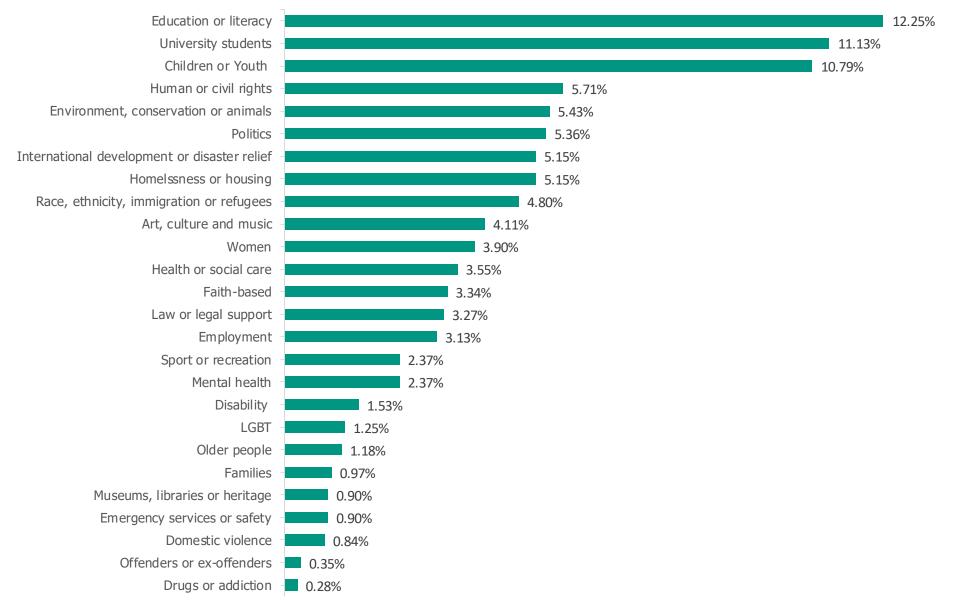

## Thinking about the volunteering you have completed since joining LSE which of the following best describes the organisation(s) you have worked with?

Figure 8 A bar chart to show the types of organisation(s) students have volunteered with.