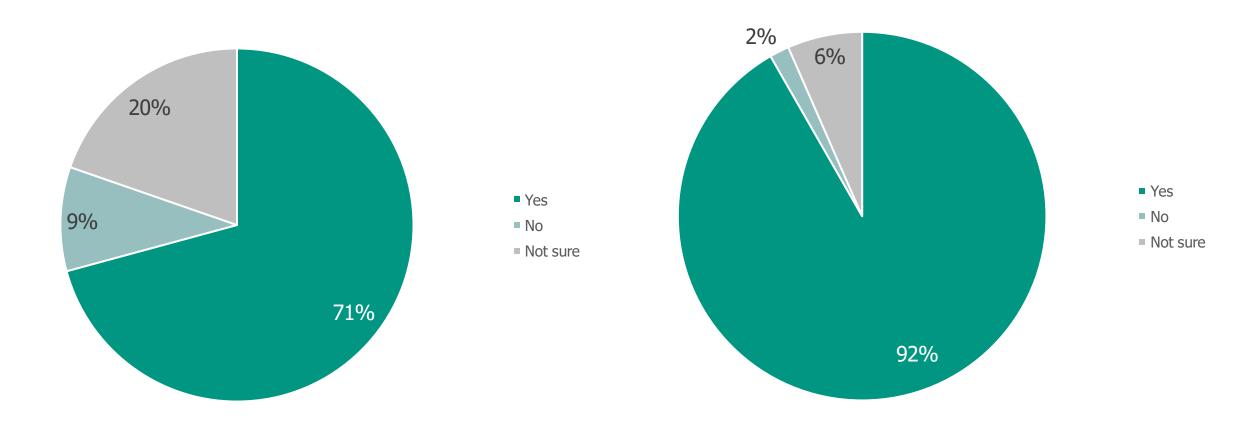

## Has volunteering during your time at LSE improved your university experience?

### Would you recommend volunteering to your friends?

Figure 14 A pie chart showing whether students thought that volunteering had improved their LSE experience.

Figure 15 A pie chart showing whether students would recommend volunteering to a friend.