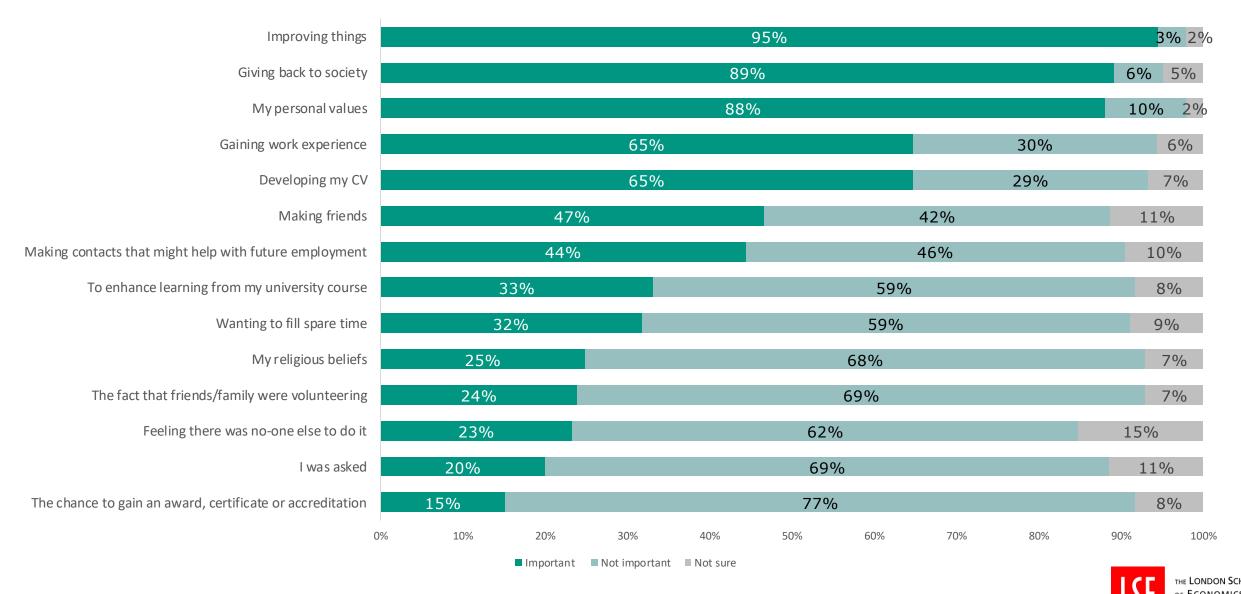

#### Can you indicate which of the following were important to you as reasons for starting volunteering?