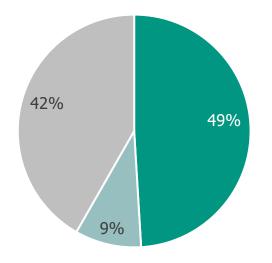

### Would you recommend volunteering to your friends?

Figure 14 A pie chart showing whether students thought that volunteering had improved their LSE experience.

Figure 15 A pie chart showing whether students would recommend volunteering to a friend.