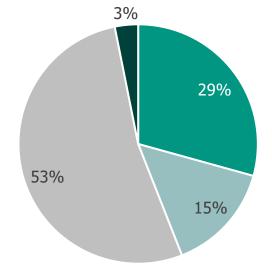

### Have you considered volunteering since being at LSE?

**Figure 16** A pie chart showing whether students who haven't volunteered while studying at LSE had volunteering before coming to LSE.

 $\textbf{\textit{Figure 17}} A \ \text{pie chart showing whether students who haven't volunteering while studying at LSE had considered volunteering.}$ 