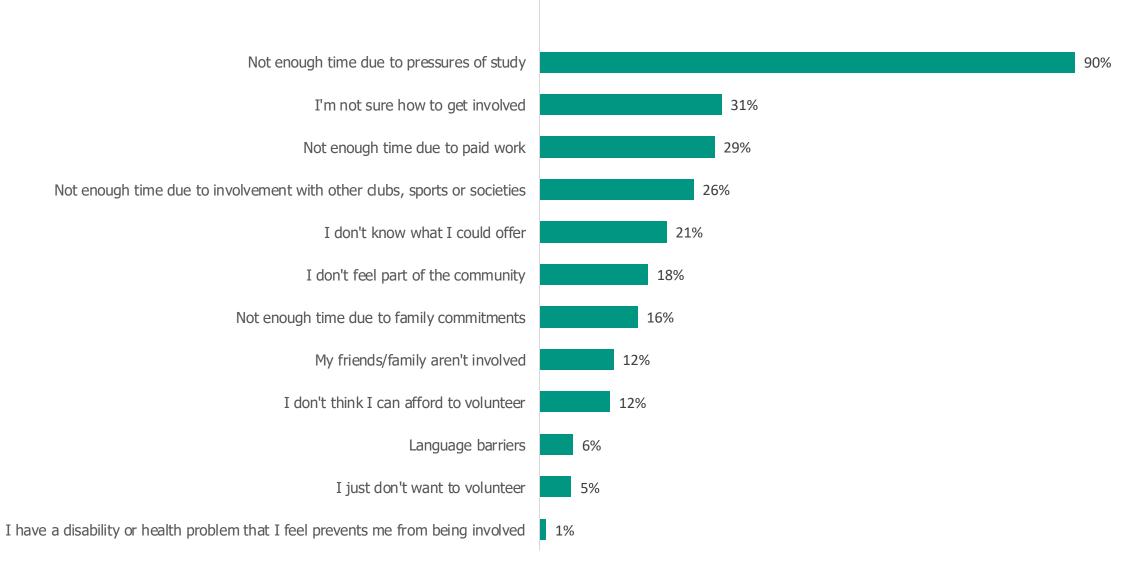

#### Are there any reasons that have put you off volunteering?

The following question was answered by all students who participated in the survey.