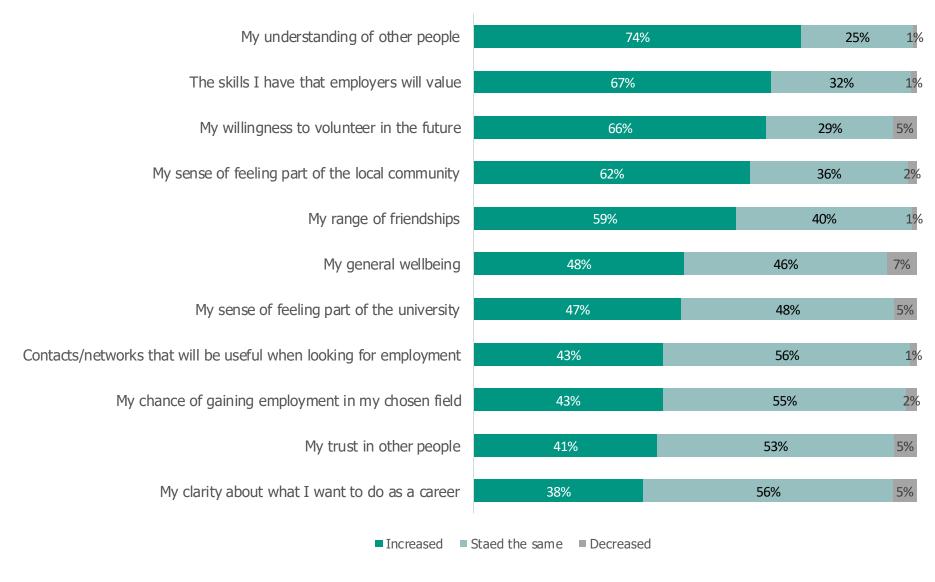

### Thinking about your involvement in volunteering activities while at LSE can you say whether you think the following have increased, decreased or stayed the same?

Figure 12 A bar chart to show the extent to which students thought volunteering had impacted specific personal skills.