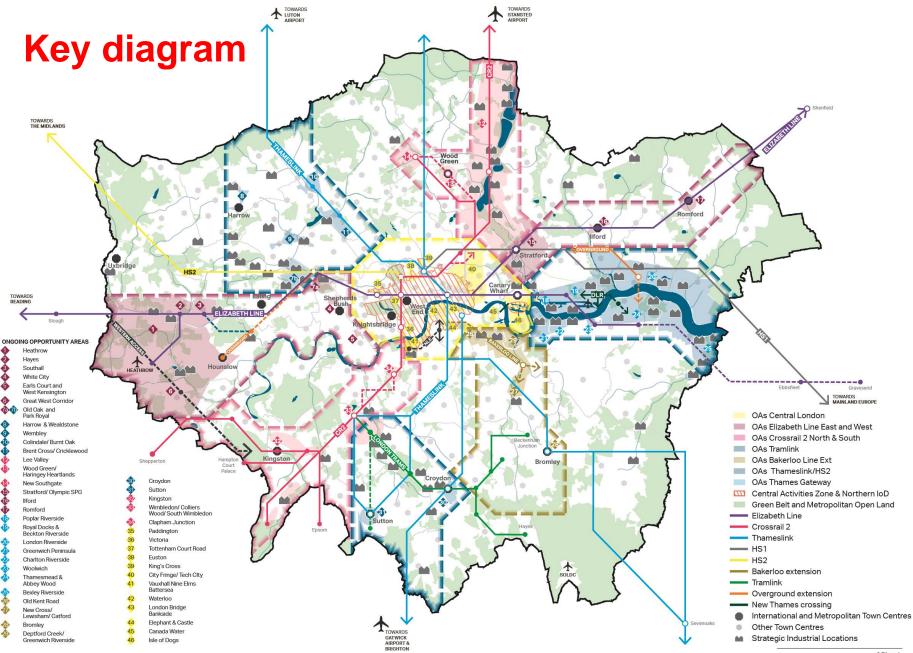

# The New London Plan

#### **The new London Plan**

This new London Plan marks a break with previous London Plans, represents a step-change in our approach and serves as a blueprint for the future development and sustainable, inclusive growth of our city.