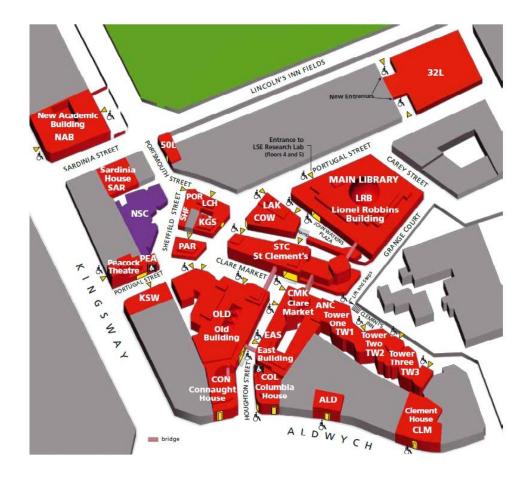

'The new population and household projections: implications for London'

Monday 1 July 2013, 3.45pm – 6.00 pm London School of Economics, Room B.07 in 32 Lincolns Inn Field (see map below)

| Chair: Tony Travers, Director, LSE London |                                                                                                                                                                      |
|-------------------------------------------|----------------------------------------------------------------------------------------------------------------------------------------------------------------------|
| 15.45                                     | Registration                                                                                                                                                         |
| 16.00                                     | <i>Chair's Introduction</i><br>Tony Travers                                                                                                                          |
| 16.10                                     | <i>Setting the scene -evidence of changing behaviour?</i><br>Professor Christine Whitehead, Department of Economics, LSE                                             |
| 16.30                                     | How demographics and the economic downturn are affecting the way we live<br>Neil McDonald, Visiting Fellow at the Cambridge Centre for Housing and Planning Research |
| 17.10                                     | London's demographic challenge: how should the London Plan respond?<br>John Lett, Strategic Planning Manager, GLA                                                    |
| 17.30                                     | Discussion                                                                                                                                                           |
| 17.55                                     | Summing up<br>Tony Travers                                                                                                                                           |
| 18.00                                     | Drinks and nibbles                                                                                                                                                   |