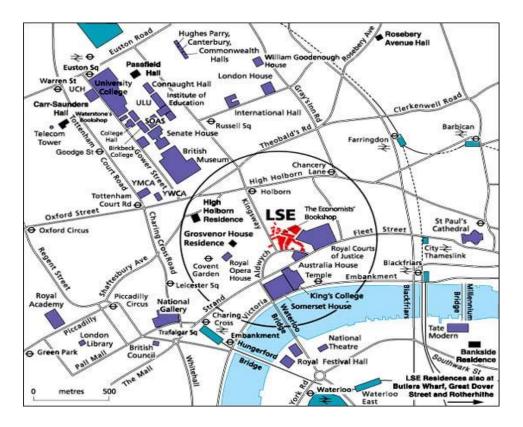

'The new population and household projections: implications for London'

Monday 1 July 2013, 3.45pm – 6.00 pm London School of Economics, Room B.07 in 32 Lincolns Inn Field (see map below)

| Chair: Tony Travers, Director, LSE London |                                                                                                                                                                      |
|-------------------------------------------|----------------------------------------------------------------------------------------------------------------------------------------------------------------------|
| 15.45                                     | Registration                                                                                                                                                         |
| 16.00                                     | <i>Chair's Introduction</i><br>Tony Travers                                                                                                                          |
| 16.10                                     | <i>Setting the scene -evidence of changing behaviour?</i><br>Professor Christine Whitehead, Department of Economics, LSE                                             |
| 16.30                                     | How demographics and the economic downturn are affecting the way we live<br>Neil McDonald, Visiting Fellow at the Cambridge Centre for Housing and Planning Research |
| 17.10                                     | London's demographic challenge: how should the London Plan respond?<br>John Lett, Strategic Planning Manager, GLA                                                    |
| 17.30                                     | Discussion                                                                                                                                                           |
| 17.55                                     | Summing up<br>Tony Travers                                                                                                                                           |
| 18.00                                     | Drinks and nibbles                                                                                                                                                   |